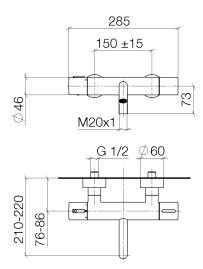

# Dimensional drawing

## - Meta

Tub thermostat for wall-mounted installation without hand shower set - polished chrome Article number: 34 201 979-00

All dimensions in mm / inch = mm x 0,0394