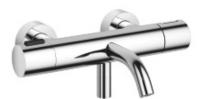

## - Meta

Tub thermostat for wall-mounted installation without hand shower set - polished chrome Article number: 34 201 979-00

- 8-1/4" Projection
- Round aerator
- Diverter with integrated volume control and integrated stops
- 3/8" Shower outlet
- Flanges Ø 2-3/8"
- 1/2" connection
- Center to center 5-7/8" ± 6"
- Water flow rate limited to max. 4.5 gpm
- Internal backflow preventer.