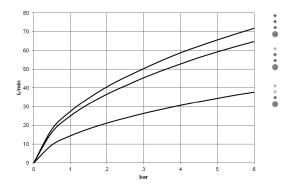

## - Meta

Tub thermostat for wall-mounted installation without hand shower set - polished chrome Article number: 34 201 979-00



- 8-1/4" Projection
- Round aerator
- Diverter with integrated volume control and integrated stops
- 3/8" Shower outlet
- Flanges Ø 2-3/8"
- 1/2" connection
- Center to center 5-7/8" ± 6"
- Water flow rate limited to max. 4.5 gpm
- Internal backflow preventer.



polished chrome

Accessory is required for this item.

# Dimensional drawing





## - Meta

Tub thermostat for wall-mounted installation without hand shower set - polished chrome Article number: 34 201 979-00

All dimensions in mm / inch = mm x 0,0394

#### Flow rate chart





## - Meta

Tub thermostat for wall-mounted installation without hand shower set - polished chrome Article number: 34 201 979-00

## Other surface finishes







black matte 34 201 979-33

More custom finish options are available via special production (xTra Service). Please see our finish matrix for availability and pricing or contact a Dornbracht representative.

## Required article



35 080 970-90 0010 Rough-in adapter -